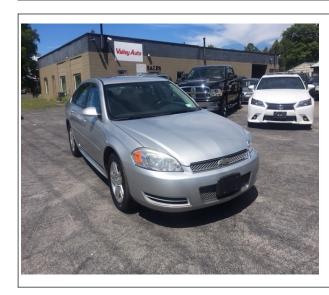

## 2012 Chevrolet Impala LT

Stock# VELL005 **Transmission**Automatic

**Door** 4-door **Exterior** Silver

Interior

**Engine** 6 Cylinder Engine

**Miles** 72,000

## **Vehicle Description**

This 2012 Chevrolet Impala LT was just traded. This car was owned by a friend of mine and they upgraded to a 2017 impala. This car only has 72,000 miles. The car is equipped with power windows, locks, mirrors, keyless entry, alloy wheels, and more! Call today!