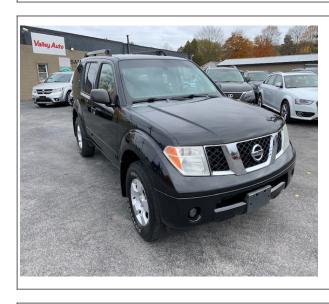

## 2007 Nissan Pathfinder

Stock# VELLO23 **Transmission**Automatic

**Door** 4-door **Exterior** Black Interior Grey **Engine** 6 Cylinder Engine

**Miles** 105,000

## **Vehicle Description**

This vehicle was just traded. This Nissan Pathfinder is equipped with 4x4, 3<sup>rd</sup> row seating making it a 7 passenger, power windows, locks, mirrors, alloy wheels and more. The vehicle is a non smoker and well maintained. Give us a call! We can also help with financing.