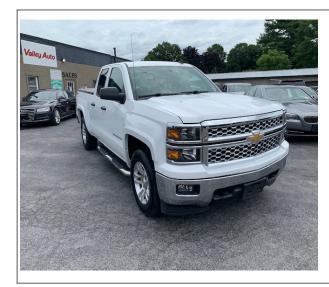

## **2014 Chevrolet Silverado**

Stock#TransmissionDoorExteriorInteriorEngineMilesVELLO71Automatic4-doorWhiteBlack6 Cylinder Engine72,000

## **Vehicle Description**

This good looking 2014 Chevrolet Silverado Double Cab 4x4 LT just came in. The truck is powered with a 5.3Liter V8. The truck is a 4x4 with power windows, locks, mirrors, keyless entry and factory remote starter, running boards, tanneau cover, back up camera and more. The truck has 4 new tires and has 72,000 miles. Give us a call to schedule a time to take a look. We can also help with financing.