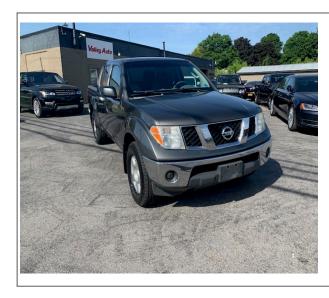

## 2008 Nissan Frontier

Stock# VELLO2023 **Transmission**Automatic

**Door** 4-door **Exterior** Grey

**Interior** Grey **Engine** 6 Cylinder Engine

**Miles** 93,000

## **Vehicle Description**

This 2008 Nissan Frontier Crew Cab SE was just traded by a dear friend. We have been servicing the Frontier threw the years. The Frontier is a Crew Cab SE 4x4 with power windows, locks, mirrors, keyless entry, alloy wheels and more. The truck only has 93,000 miles. Give us a call we can also help with financing.