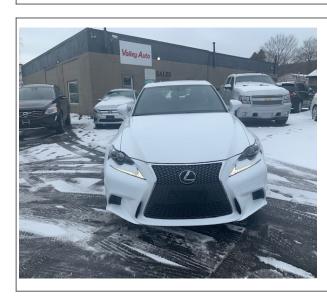

## **2016 Lexus IS200T**

Stock# VELLO2049 **Transmission**Automatic

**Door** 4-door **Exterior** White

Interior Red **Engine** 4 Cylinder Engine **Miles** 26,000

## **Vehicle Description**

This 2016 Lexus IS200T just came in. The car is in mind condition in and out. The car only has 26,000 miles and is a real head turner. The car is equipped with the F Sport package, heated and air-conditioned seats, push button start, 2 sets of keys, moon roof, lane departure warning, and more. Give us a call we can also help with financing. Thank you.