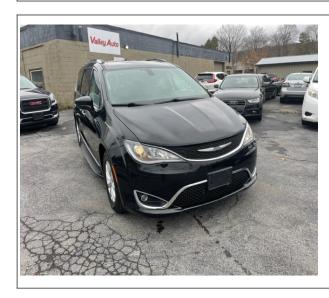

## 2018 Chrysler Pacifica

**Stock#** 4045

**Transmission**Automatic

**Door** 4-door **Exterior** Black Interior Beige **Engine** 6 Cylinder Engine **Miles** 36,000

## **Vehicle Description**

This 2018 Chrysler Pacifica Touring L just came in on trade from a great customer. This van is loaded with options. The van is equipped with heated leather seats, power doors, power rear latch, push button start, factory remote starter, quad seating, alloy wheels, and much more. Give us a call we can also help with financing.