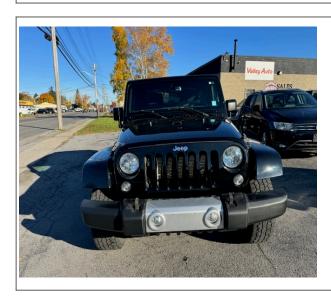

## 2015 Jeep Sahara

**Stock#** 0008

**Transmission**Automatic

**Door** 4-door **Exterior** Black Interior Black **Engine** 6 Cylinder Engine

**Miles** 83,000

## **Vehicle Description**

This hard to find great looking 2 door 2015 Jeep Wrangler Sahara just came in on trade for another Jeep. It's a Jeep thing!. This truck is equipped with power windows, locks, mirrors, remote starter, hard and soft top, and more. The Jeep only has 83,000 miles. Give us a call and we can also help with financing.