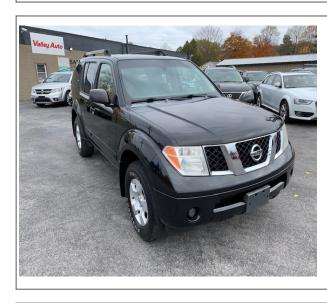

## 2007 Nissan Pathfinder

Stock# VELLO23 **Transmission**Automatic

**Door** 4-door **Exterior** Black Interior Grey **Engine** 6 Cylinder Engine

Miles 105,000

## **Vehicle Description**

This vehicle was just traded. This Nissan Pathfinder is equipped with 4x4, 3<sup>rd</sup> row seating making it a 7 passenger, power windows, locks, mirrors, alloy wheels and more. The vehicle is a non smoker and well maintained. Give us a call! We can also help with financing.