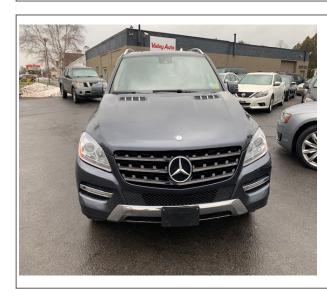

## 2012 Mercedes-Benz ML350

Stock# VELLO30 **Transmission**Automatic

**Door** 4-door **Exterior** Black

Interior Tan **Engine** 6 Cylinder Engine

**Miles** 57,000

## **Vehicle Description**

This 2012 Mercedes ML 350 4-Matic with only 57,000 miles was just traded by a dear old customer. This ML is AWD with all the options and very low mileage. The car is equipped with upgraded sound system, Navigation, moon-roof, fixed running boards, push button start, keyless entry (two sets), power everything including rear lift gate, alloy wheels and more. The vehicle is a non smoker and in wonderful condition. Come take a look. We can also help with financing.