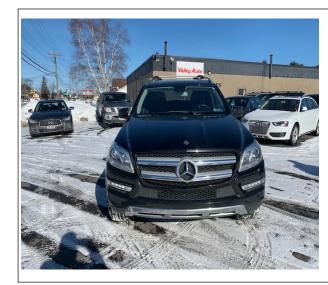

## 2015 Mercedes-Benz GL450

Stock#TransmissionDoorExteriorInteriorEngineMilesVELLO36Automatic4-doorBlackGrey6 Cylinder Engine81,000

## **Vehicle Description**

This 2015 Mercedes GL450 4-Matic was just traded for another one. This is a one owner, out of PA, and always serviced at the Benz store. This GL is equipped with allot of goodies. This vehicle has the up graded sound system, moon-roof, Navigation, back up camera, power window, locks, mirrors, bush button start, power 3<sup>rd</sup> row and way more. The vehicle has a MSRP of over \$75,000. Come and take a look at this beautiful unit. We can also help with financing!