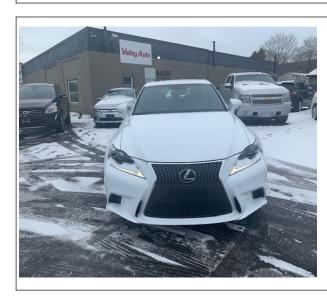

## **2016 Lexus IS200T**

Stock# VELLO2049 **Transmission**Automatic

**Door** 4-door **Exterior** White

Interior Red **Engine** 4 Cylinder Engine **Miles** 26,000

## **Vehicle Description**

This 2016 Lexus IS200T just came in. The car is in mind condition in and out. The car only has 26,000 miles and is a real head turner. The car is equipped with the F Sport package, heated and air-conditioned seats, push button start, 2 sets of keys, moon roof, lane departure warning, and more. Give us a call we can also help with financing. Thank you.