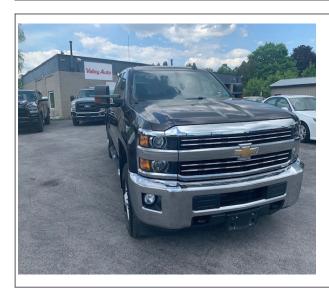

## 2016 Chevrolet 2500 HD

Stock# vello2067 **Transmission**Automatic

**Door** 4-door **Exterior** Black

Interior Beige **Engine** 8 Cylinder Engine **Miles** 29,000

## **Vehicle Description**

This 2016 Chevrolet 2500HD LT just came in. This one owner, beautiful truck only has 29,000 miles. That's no mistake. Come take a look at this clean ¾ ton with low miles. The truck equipped with power windows, locks, mirrors, keyless entry (two sets), factory remote starter, tow package, plow ready package (this truck was never plowed with, stray in bedliner, back up camera and more. This is a non smoker very nice unit. Give us a call we can also help with financing.