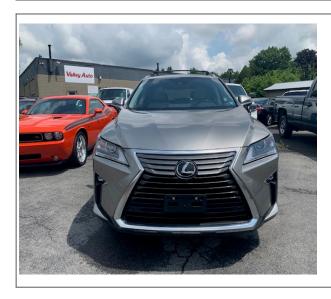

## **2019 Lexus RX350**

**Stock#** 2080

**Transmission**Automatic

**Door** 4-door **Exterior** Pewter

Interior

**Engine** 6 Cylinder Engine

**Miles** 19,000

## **Vehicle Description**

This 2019 Lexus RX350 AWD with Luxury Package is a one owner, no paint work, non smoker, beautiful SUV. This SUV have every option possible. To name few, heated and air conditioned seats, moon-roof, power windows, locks, mirrors, push button start, power rear lift gate, power reclining rear seats, navigation and much much more. The car Lexus currently has 19,000 miles and is AWD. Please give us a call to set up a time to see it. We can also help with financing.