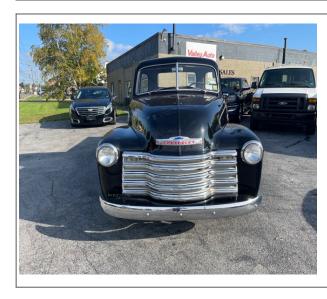

## 1950 Chevrolet 3100

**Stock#** 2098

**Transmission**Manual

**Door** 2-door

**Exterior** Black Interior Red **Engine** 4 Cylinder Engine **Miles** 37,000

## **Vehicle Description**

This beautiful looking 1950 Chevrolet 3100 just came in. This 1950 Chevrolet 3100 short bed pick up with original 216 cu in six cylinder engine. This Chevrolet 3100 has the original bumper guards, AM-FM radio, and a nice wood bed. This 1950 has a very nice body and paint. Very good running and driving truck. Give us a call and come take a look!