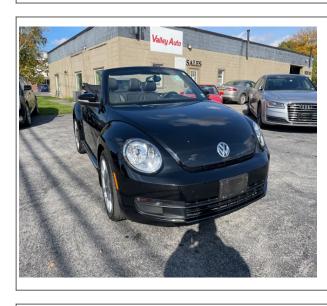

## 2013 Volkswagen Beetle

**Stock#** 3000

**Transmission**Automatic

**Door** 4-door **Exterior** Black Interior Black **Engine** Others

**Miles** 28,000

## **Vehicle Description**

This one owner, no paint work, non smoker 2013 VW Beetle Bug Convertible just came in. This car only has 28,000 miles! This convertible was always garage kept and never driven in the snow. This car is in wonderful condition in and out. The car is equipped with the Sun, Sound, and Navigation Package. The car also has heated leather seats, push button start (two sets), alloy wheels, Fender sound system and more. Give us a call we can also help with financing.